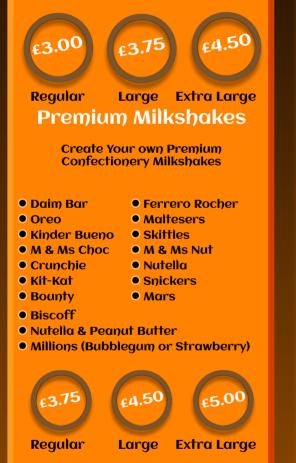

H £7.80 Drizzled in luxurious white chocolate sauce
- BLUE VELVET HOT COOKIE DOUGH £7.80 Drizzled in luxurious white chocolate sauce
- CHOC FUDGE CAKE HOT COOKIE DOUGH £7.80 Drizzled in luxurious white chocolate sauce
- FERRERO ROCHER HOT COOKIE DOUGH €8.00 **Drizzled in Nuttela**
- **KINDER BUENO HOT COOKIE DOUGH** £8.00 Drizzled in luxurious white chocolate sauce
- BISCOFF HOT COOKIE DOUGH £7.80
- OREO HOT COOKIE DOUGH £7.80
- WHITE CHOCOLATE HOT COOKIE DOUGH £6.80

ALL SERVED WITH SCOOP OF ICE CREAM OF YOUR CHOICE



# Mojito's

- Strawberry & Lime Mojito
- Mango Mojito
- Blue Raspberry Mojito
- Classic Mojito

| Thick Mi | lkshakes |
|----------|----------|

3.95

• Vanilla Milkshake

- Strawberry Milkshake
- Banana Milkshake
- Chocolate Milkshake
- Mango Milkshake
- Cherry Milkshake



| Coffee          | Regular | Large  | lcec                                    |
|-----------------|---------|--------|-----------------------------------------|
| Cappuccino      | £3.00   | £3.40  | £3.00                                   |
| Lafte           | £3.00   | £3.40  | £3.00                                   |
| Americano       | £2.85   | £3.10  | £2.85                                   |
| Flat White      | £2.70   |        | 100 -                                   |
| Mocha           | £3.20   | £3.60  | £3.20                                   |
| Espresso        | £1.60   | 71.23  |                                         |
| Caramel         |         | 100 15 | 1. 1.                                   |
| Macchiato Latte | £3.40   | £3.70  | 1 - C - C - C - C - C - C - C