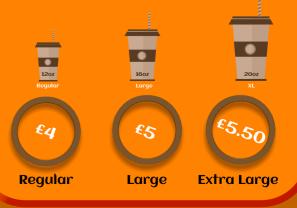

| Coffee          | Regular | Large  | lcec                                    |
|-----------------|---------|--------|-----------------------------------------|
| Cappuccino      | £3.00   | £3.40  | £3.00                                   |
| Lafte           | £3.00   | £3.40  | £3.00                                   |
| Americano       | £2.85   | £3.10  | £2.85                                   |
| Flat White      | £2.70   |        | 100 -                                   |
| Mocha           | £3.20   | £3.60  | £3.20                                   |
| Espresso        | £1.60   | 71.23  |                                         |
| Caramel         |         | 100 15 | 1. 1.                                   |
| Macchiato Latte | £3.40   | £3.70  | 1 - C - C - C - C - C - C - C - C - C - |
| Cortado         | £2.50   |        | S 11                                    |
| Ccino           |         | 11-1-  |                                         |
| (Hot Milk)      | £1.50   | 1000   | 1.1                                     |
| Hot Chocolate   | £2.90   | £3.30  | 511 .                                   |
| Kids Hot Choc   | £2.20   | 1000   | SIL                                     |
| State Strengt   | 1       |        | C. Harris                               |
| Teas            | Regu    | ilar F | ot –                                    |
| Chai Latte      | £3.25   | A A    | 2 The                                   |
| Speciality Teas | £2.20   | £2.    | 50                                      |