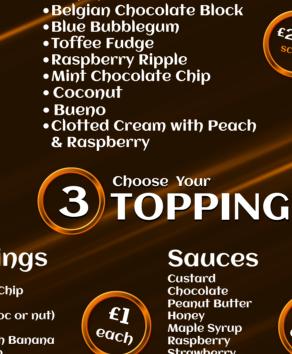

#### Luxurv Ice Cream Shakes

Strawberry Banana Toffee Belgian Choc-A-Bloc Blue Bubblegum • Toffee Fudge • Raspberry Ripple Mint Choco Chip

Coconut

• Vanilla

• White Chocolate

• Clotted Cream with **Peach & Raspberry** 

# Luxury

Oreos

Flake

Toppings Ferrero Rocher Sliced Fresh Strawberry **Brownie Chunks** Kinder Bueno Fudge Pieces Biscoff Bits

## Sauces Custard Chocolate **Peanut Butter**

Honey Maple Syrup Raspberry Strawberry **Toffee Fudge** 