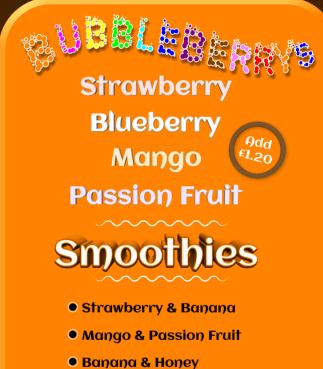

#### Berry Berry Good

- Cherry Cherry Good
- Fruit Blast
- Blueberry & Mango
- Breakfast Smoothie **Mixed Fruit with added Oats**

coffeethirst

coffeethirst.co.uk